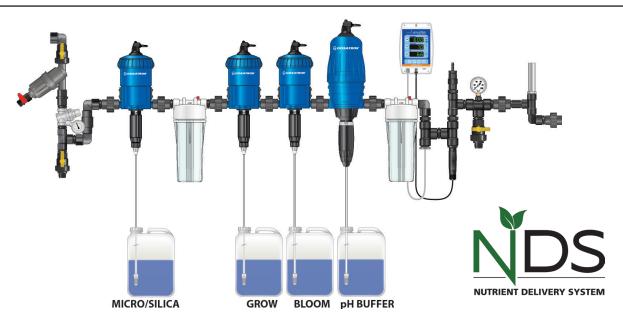

The Nutrient Delivery System is customizable. More dosers can be added as needed.

NOTE: Installation illustrations are to be used as a reference guide only.