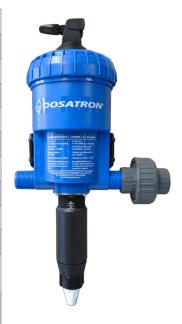

## 11 GPM: D25RE09VFBPHY

## Call 800-523-8499 to order the Dosatron for your specific application

| Ratio Range:                 | 1:1000 to 1:112 (.1 to .9%)                                                                                    |
|------------------------------|----------------------------------------------------------------------------------------------------------------|
| Ratio Range mL:              | 4 to 34 mL                                                                                                     |
| Ratio Range tsp:             | 1 to 6.5 tsp                                                                                                   |
| Water Flow Range:            | 0.05 to 11 GPM                                                                                                 |
| Operating Pressure Range:    | 4.3 to 85 PSI                                                                                                  |
| Available Housing Materials: | Polyacetal                                                                                                     |
| Dimensions:                  | 14" x 6 1/4"                                                                                                   |
| Weight:                      | 4 lbs                                                                                                          |
| Connection Size:             | 3/4" NPT                                                                                                       |
| Maximum Temperature:         | 104° F                                                                                                         |
| Included Accessories:        | 6 ft clear suction tube, strainer, weight, mounting bracket, bypass, union, tsp/gal scale and operating manual |
| Recommended Accessories:     | 200 mesh filter, check valve, pressure regulator, flow restrictor.                                             |